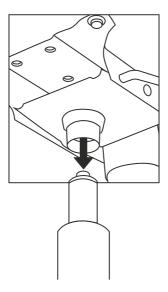

LIBERATE HB

WARRANTY CARD (Register Now)
ASSEMBLY INSTRUCTIONS

USER MANUAL







(1)Semi Assembled Chair (1x)

2 Headrest (1x)



# SEMI INSTALLATION



## SEMI INSTALLATION



Fix Gas-Lift and Base

### USER MANUAL



Adjustable arms with soft PU padding

Seat height adjustment Lever

## USER MANUAL



Dual Frame Flexible Lumbar Support

DynaFlex Mechanism

### USER MANUAL



## ACTIVATE YOUR 3 YEAR WARRANTY NOW



Register within 7 days after receiving the product to validate warranty

Scan the below QR code to register



#### OR

#### www.featherlitestore.com/register

Use the code **LOYAL** to get a **7.5% discount** on your next purchase on the official website.

#### 🕓 080-4719-1010