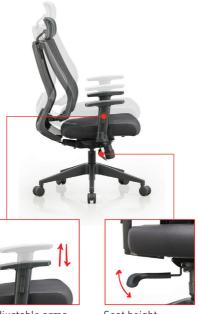

### USER MANUAL

Adjustable arms with soft PU padding

Seat height adjustment Lever

## USER MANUAL

Dual Frame Flexible Lumbar Support

DynaFlex Mechanism