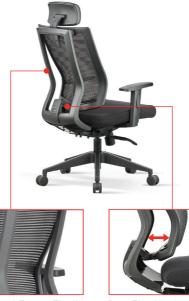

### USER MANUAL

Adjustable arms with soft PU padding

Seat height adjustment Lever

## USER MANUAL

Dual Frame Flexible Lumbar Support

DynaFlex Mechanism

### USER MANUAL