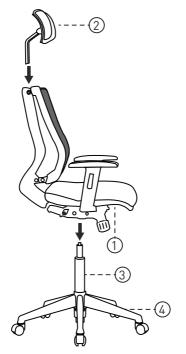

LIBERATE HB

WARRANTY CARD (Register Now)
ASSEMBLY INSTRUCTIONS

USER MANUAL

(1)Semi Assembled Chair (1x)

2 Headrest (1x)

# SEMI INSTALLATION

## SEMI INSTALLATION

Fix Gas-Lift and Base