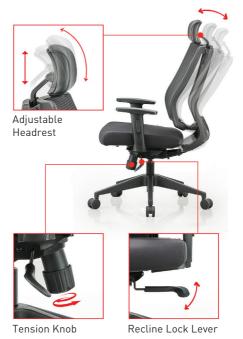

## USER MANUAL

Dual Frame Flexible Lumbar Support

DynaFlex Mechanism

### USER MANUAL