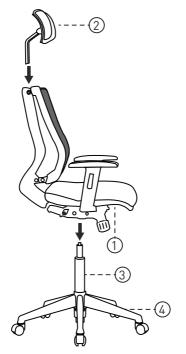

# LIBERATE GAME

- WARRANTY CARD (Register Now)
  ASSEMBLY INSTRUCTIONS
- USER MANUAL







(1)Semi Assembled Chair (1x)

2 Headrest (1x)



# SEMI INSTALLATION



### SEMI INSTALLATION



Fix Gas-Lift and Base

# USER MANUAL



Adjustable arms with soft PU padding

Seat height adjustment Lever

# USER MANUAL



Dual Frame Flexible Lumbar Support

DynaFlex Mechanism

### USER MANUAL



# ACTIVATE YOUR 3 YEAR WARRANTY NOW



Register within 7 days after receiving the product to validate warranty

Scan the below QR code to register



### OR

### www.featherlitestore.com/register

Use the code **LOYAL** to get a **7.5% discount** on your next purchase on the official website.

### 🕓 080-4719-1010