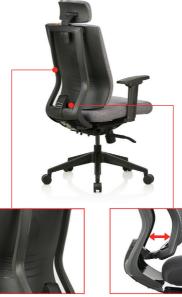

# LIBERATE GAME

- WARRANTY CARD (Register Now)
  ASSEMBLY INSTRUCTIONS
- USER MANUAL







(1)Semi Assembled Chair (1x)

2 Headrest (1x)



# SEMI INSTALLATION



### SEMI INSTALLATION



Fix Gas-Lift and Base

# USER MANUAL



Adjustable arms with soft PU padding

Seat height adjustment Lever

# USER MANUAL



Dual Frame Flexible Lumbar Support

DynaFlex Mechanism

### USER MANUAL



# ACTIVATE YOUR 3 YEAR WARRANTY NOW



Register within 7 days after receiving the product to validate warranty

Scan the below QR code to register



### OR

### www.featherlitestore.com/register

Use the code **LOYAL** to get a **7.5% discount** on your next purchase on the official website.

### 🕓 080-4719-1010