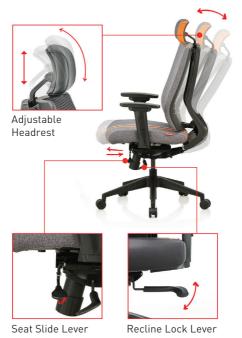

# LIBERATE GAME

- WARRANTY CARD (Register Now)
  ASSEMBLY INSTRUCTIONS
- USER MANUAL







(1)Semi Assembled Chair (1x)

2 Headrest (1x)



# SEMI INSTALLATION



### SEMI INSTALLATION



Fix Gas-Lift and Base

# USER MANUAL



Adjustable arms with soft PU padding

Seat height adjustment Lever

# USER MANUAL



Dual Frame Flexible Lumbar Support

DynaFlex Mechanism

### USER MANUAL



# ACTIVATE YOUR 3 YEAR WARRANTY NOW



Register within 7 days after receiving the product to validate warranty

Scan the below QR code to register



### OR

### www.featherlitestore.com/register

Use the code **LOYAL** to get a **7.5% discount** on your next purchase on the official website.

### 🕓 080-4719-1010