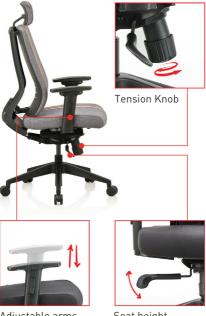

# USER MANUAL

Adjustable arms with soft PU padding

Seat height adjustment Lever

# USER MANUAL

Dual Frame Flexible Lumbar Support

DynaFlex Mechanism