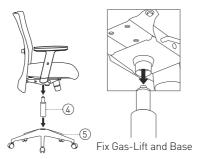

## Featherlite®



- ► WARRANTY CARD (Register Now)
- ASSEMBLY INSTRUCTIONS
- USER MANUAL

#### **PARTS**







(1) Chair Back (1 Qty) (2) Chair Seat with Mechanism



3 Arms (1 Pair)



(4) Gas-lift



(5) Base



6 M6x25 (6 Qty) 7 M8x20 (3 Qty)





(8) Allen Key for M6 & M8 (1 Qty)

#### STEP 1



(use packaging box/table surface for fixing)

#### STEP 2



Fix Chair Back to Mechanism Seat

### STEP 3



Fix Chair Back to Seat Mechanism

#### STEP 4



### **USER MANUAL**



#### **USER MANUAL**



Recline Lock Lever

Tension Knob

#### **USER MANUAL**



Nylon Base & Castors

Adjustable Lumbar Support

# ACTIVATE YOUR 3 YEAR WARRANTY NOW



Register within 7 days after receiving the product to validate warranty

Scan the below QR code to register



0R

www.featherlitestore.com/register

Use the code **LOYAL** to get a **7.5% discount** on your next purchase on the official website.

**©** 080-4719-1010