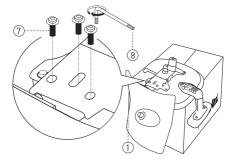

## Featherlite®



- ► WARRANTY CARD (Register Now)
- ASSEMBLY INSTRUCTIONS
- USER MANUAL

#### **PARTS**







(1) Chair Back (1 Qty) (2) Chair Seat with Mechanism



3 Arms (1 Pair)



(4) Gas-lift



(5) Base



6 M6x25 (6 Qty) 7 M8x20 (3 Qty)





(8) Allen Key for M6 & M8 (1 Qty)

#### STEP 1



(use packaging box/table surface for fixing)

#### STEP 2



Fix Chair Back to Mechanism Seat

### STEP 3



Fix Chair Back to Seat Mechanism

#### STEP 4



### **USER MANUAL**



#### **USER MANUAL**



Recline Lock Lever

Tension Knob

#### **USER MANUAL**



Nylon Base & Castors

Adjustable Lumbar Support

# ACTIVATE YOUR 3 YEAR WARRANTY NOW



Register within 7 days after receiving the product to validate warranty

Scan the below QR code to register



0R

www.featherlitestore.com/register

Use the code **LOYAL** to get a **7.5% discount** on your next purchase on the official website.

**©** 080-4719-1010