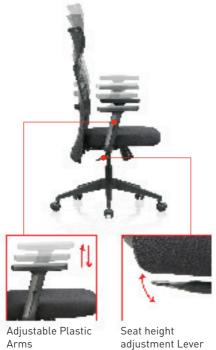

## Featherlite®



- ► WARRANTY CARD (Register Now)
- ASSEMBLY INSTRUCTIONS
- USER MANUAL

#### **PARTS**







(1) Chair Back (1 Qty) (2) Chair Seat with Mechanism



3 Arms (1 Pair)



(4) Gas-lift



(5) Base



6 M6x25 (6 Qty) 7 M8x20 (3 Qty)





(8) Allen Key for M6 & M8 (1 Qty)

#### STEP 1



(use packaging box/table surface for fixing)

#### STEP 2



Fix Chair Back to Mechanism Seat

### STEP 3



Fix Chair Back to Seat Mechanism

#### STEP 4



### **USER MANUAL**



#### **USER MANUAL**



Recline Lock Lever

Tension Knob

#### **USER MANUAL**



Nylon Base & Castors

Adjustable Lumbar Support

# ACTIVATE YOUR 3 YEAR WARRANTY NOW



Register within 7 days after receiving the product to validate warranty

Scan the below QR code to register



0R

www.featherlitestore.com/register

Use the code **LOYAL** to get a **7.5% discount** on your next purchase on the official website.

**©** 080-4719-1010