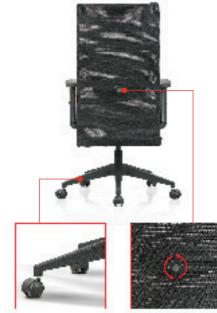

## Featherlite®



- ► WARRANTY CARD (Register Now)
- ASSEMBLY INSTRUCTIONS
- USER MANUAL

#### **PARTS**







(1) Chair Back (1 Qty) (2) Chair Seat with Mechanism



3 Arms (1 Pair)



(4) Gas-lift



(5) Base



6 M6x25 (6 Qty) 7 M8x20 (3 Qty)





(8) Allen Key for M6 & M8 (1 Qty)

#### STEP 1



(use packaging box/table surface for fixing)

#### STEP 2



Fix Chair Back to Mechanism Seat

### STEP 3



Fix Chair Back to Seat Mechanism

#### STEP 4



### **USER MANUAL**



#### **USER MANUAL**



Recline Lock Lever

Tension Knob

#### **USER MANUAL**



Nylon Base & Castors

Adjustable Lumbar Support

# ACTIVATE YOUR 3 YEAR WARRANTY NOW



Register within 7 days after receiving the product to validate warranty

Scan the below QR code to register



0R

www.featherlitestore.com/register

Use the code **LOYAL** to get a **7.5% discount** on your next purchase on the official website.

**©** 080-4719-1010