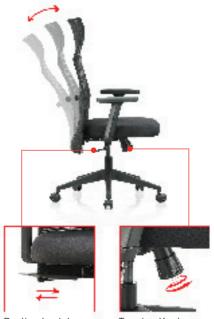

## Featherlite®



- ► WARRANTY CARD (Register Now)
- ASSEMBLY INSTRUCTIONS
- USER MANUAL

#### **PARTS**







(1) Chair Back (1 Qty) (2) Chair Seat with Mechanism



3 Arms (1 Pair)



(4) Gas-lift



(5) Base



6 M6x25 (6 Qty) 7 M8x20 (3 Qty)





(8) Allen Key for M6 & M8 (1 Qty)

#### STEP 1



(use packaging box/table surface for fixing)

#### STEP 2



Fix Chair Back to Mechanism Seat

### STEP 3



Fix Chair Back to Seat Mechanism

#### STEP 4



### **USER MANUAL**



#### **USER MANUAL**



Recline Lock Lever

Tension Knob

#### **USER MANUAL**



Nylon Base & Castors

Adjustable Lumbar Support

# ACTIVATE YOUR 3 YEAR WARRANTY NOW



Register within 7 days after receiving the product to validate warranty

Scan the below QR code to register



0R

www.featherlitestore.com/register

Use the code **LOYAL** to get a **7.5% discount** on your next purchase on the official website.

**©** 080-4719-1010