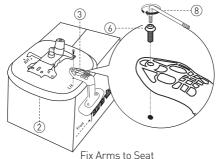

#### **PARTS**

(1) Chair Back (1 Qty) (2) Chair Seat with Mechanism

3 Arms (1 Pair)

(4) Gas-lift

(5) Base

6 M6x25 (6 Qty) 7 M8x20 (3 Qty)

(8) Allen Key for M6 & M8 (1 Qty)

#### STEP 1

(use packaging box/table surface for fixing)