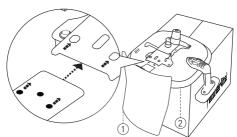

#### STEP 2

Fix Chair Back to Mechanism Seat

### STEP 3

Fix Chair Back to Seat Mechanism