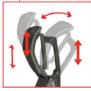

# Featherlite®



- WARRANTY CARD (Register Now)
- ASSEMBLY INSTRUCTIONS
- USER MANUAL

#### PARTS

















(7) M6 x20 (2x)



9)M8x2 Plain Washer (3x)



(10) Allen Key M8



(1) Allen Key M6

# STEP 1



## STEP 2

Fix Headrest



## STEP 3



#### **USER MANUAL**





Adjustable arms with soft PU padding



Seat height adjustment Lever

#### **USER MANUAL**





Adjustable Headrest



Adjustable Lumbar Support

## **USER MANUAL**



Recline Lock Lever for Multi-Lock Adjustment

# ACTIVATE YOUR 3 YEAR WARRANTY NOW



Register within 7 days after receiving the product to validate warranty

Scan the below QR code to register



0R

www.featherlitestore.com/register

Use the code **LOYAL** to get a **7.5% discount** on your next purchase on the official website.

**©** 080-4719-1010