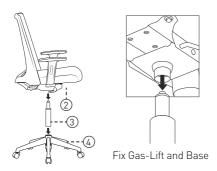

# Featherlite®



- WARRANTY CARD (Register Now)
- ASSEMBLY INSTRUCTIONS
- USER MANUAL

#### PARTS

















(7) M6 x20 (2x)



9)M8x2 Plain Washer (3x)



(10) Allen Key M8



(1) Allen Key M6

# STEP 1



## STEP 2

Fix Headrest



## STEP 3



#### **USER MANUAL**





Adjustable arms with soft PU padding



Seat height adjustment Lever

#### **USER MANUAL**





Adjustable Headrest



Adjustable Lumbar Support

## **USER MANUAL**



Recline Lock Lever for Multi-Lock Adjustment

# ACTIVATE YOUR 3 YEAR WARRANTY NOW



Register within 7 days after receiving the product to validate warranty

Scan the below QR code to register



0R

www.featherlitestore.com/register

Use the code **LOYAL** to get a **7.5% discount** on your next purchase on the official website.

**©** 080-4719-1010