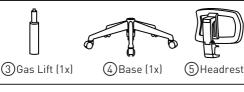

#### PARTS

(7) M6 x20 (2x)

9)M8x2 Plain Washer (3x)

(10) Allen Key M8

(1) Allen Key M6