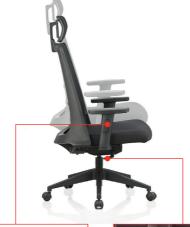

#### **USER MANUAL**

Adjustable arms with soft PU padding

Seat height adjustment Lever

#### **USER MANUAL**

Adjustable Headrest

Adjustable Lumbar Support

## **USER MANUAL**

Recline Lock Lever for Multi-Lock Adjustment