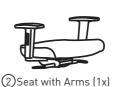

#### PARTS

(7) M6 x20 (2x)

9)M8x2 Plain Washer (3x)

(10) Allen Key M8

(1) Allen Key M6