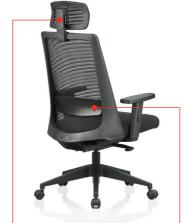

#### **USER MANUAL**

Adjustable arms with soft PU padding

Seat height adjustment Lever

#### **USER MANUAL**

Adjustable Headrest

Adjustable Lumbar Support

## **USER MANUAL**

Recline Lock Lever for Multi-Lock Adjustment