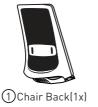

#### PARTS

(7) M6 x20 (2x)

9)M8x2 Plain Washer (3x)

(10) Allen Key M8

(1) Allen Key M6