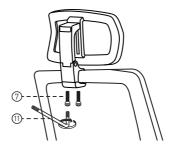

# Featherlite®



- WARRANTY CARD (Register Now)
- ASSEMBLY INSTRUCTIONS
- USER MANUAL

#### PARTS

















(7) M6 x20 (2x)



9)M8x2 Plain Washer (3x)



(10) Allen Key M8



(1) Allen Key M6

# STEP 1



## STEP 2

Fix Headrest



## STEP 3



#### **USER MANUAL**





Adjustable arms with soft PU padding



Seat height adjustment Lever

#### **USER MANUAL**





Adjustable Headrest



Adjustable Lumbar Support

## **USER MANUAL**



Recline Lock Lever for Multi-Lock Adjustment

# ACTIVATE YOUR 3 YEAR WARRANTY NOW



Register within 7 days after receiving the product to validate warranty

Scan the below QR code to register



0R

www.featherlitestore.com/register

Use the code **LOYAL** to get a **7.5% discount** on your next purchase on the official website.

**©** 080-4719-1010