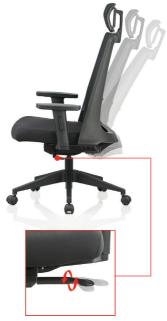

# Featherlite®



- WARRANTY CARD (Register Now)
- ASSEMBLY INSTRUCTIONS
- USER MANUAL

#### PARTS

















(7) M6 x20 (2x)



9)M8x2 Plain Washer (3x)



(10) Allen Key M8



(1) Allen Key M6

# STEP 1



## STEP 2

Fix Headrest



## STEP 3



#### **USER MANUAL**





Adjustable arms with soft PU padding



Seat height adjustment Lever

#### **USER MANUAL**





Adjustable Headrest



Adjustable Lumbar Support

## **USER MANUAL**



Recline Lock Lever for Multi-Lock Adjustment

# ACTIVATE YOUR 3 YEAR WARRANTY NOW



Register within 7 days after receiving the product to validate warranty

Scan the below QR code to register



0R

www.featherlitestore.com/register

Use the code **LOYAL** to get a **7.5% discount** on your next purchase on the official website.

**©** 080-4719-1010