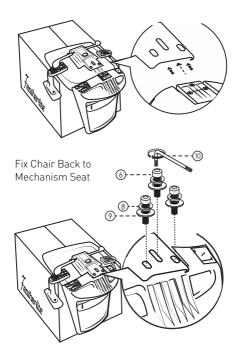

# STEP 1

#### PARTS

(7) M6 x20 (2x)

9)M8x2 Plain Washer (3x)

(10) Allen Key M8

(1) Allen Key M6