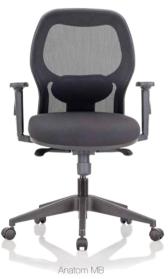

### Designed for efficiency

With its mesh back, adjustable head-rest and seat height adjustment options, Anatom can be customised to compliment a user's specific support requirements. A pleasantly curved back provides ergonomic support well suited for a high efficiency task chair.