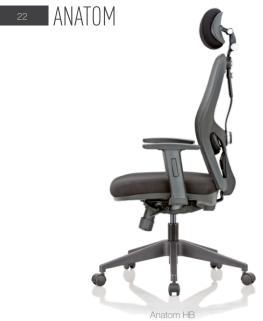

### Designed for efficiency

With its mesh back, adjustable head-rest and seat height adjustment options, Anatom can be customised to compliment a user's specific support requirements. A pleasantly curved back provides ergonomic support well suited for a high efficiency task chair.