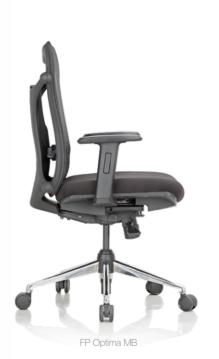

#### Designed for you

Optima Mesh exhibits seating that offers unparalleled levels of comfort and support. Its Biomorphic mesh design aids in superior heat dissipation and ventilation throughout the day and adapts to every contour of the user's body. The lightweight and contemporary design communicates the chair's functionality and adaptability. The intuitive controls for the Lumbar depth and height are tailored to fit the needs of every user. Also available with a conventional foam upholstered seat trim in options of a mid and a high back variant with a flexible head restraint.