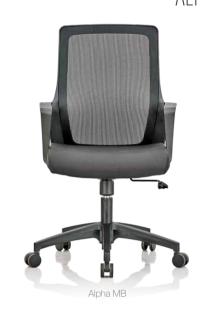

and innovative elements, Back and a fully upholstered Alpha infuses movement perimeter that offers soft, into a traditionally static uninterrupted comfort when upholstered chair. The moving among postures. performance you need - Sitting in an Alpha allows you the upholstered comfort to experience a Deep Dwell you love. The mesh back for a sense of refuge at a delivers resiliency and very compelling price point. flexibility.Plush Cushioning offers immediate comfort without compromising the long term benefits of the flexible materials behind it.

By combining traditional Alpha has a Wraparound