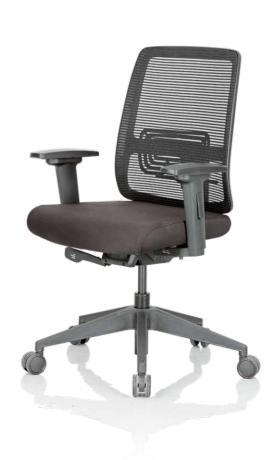

#### Designed for you

Optima Mesh exhibits seating that offers unparalleled levels of comfort and support. Its Biomorphic mesh design aids in superior heat dissipation and ventilation throughout the day and adapts to every contour of the user's body. The lightweight and contemporary design communicates the chair's functionality and adaptability. The intuitive controls for the Lumbar depth and height are tailored to fit the needs of every user. Also available with a conventional foam upholstered seat trim in options of a mid and a high back variant with a flexible head restraint.