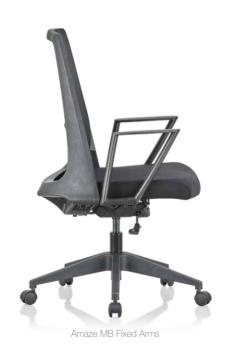

#### Designed for style

Amaze, the chair to tune your productivity to its maximum potential. The design incorporates a self-calibrating mechanism that adapts to the users' body weight to offer the optimum resistance without requiring any manual adjustment. The pronounced frame design coupled with the adjustable lumbar support fine tunes the perfect posture.

The sharp lines with the progressive seat profile offers a strong under thigh support add sophistication to any workplace.