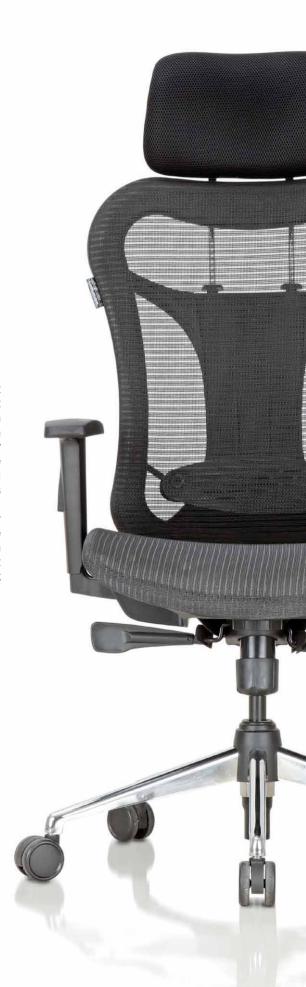

#### Designed for style

Amaze, the chair to tune your productivity to its maximum potential. The design incorporates a self-calibrating mechanism that adapts to the users' body weight to offer the optimum resistance without requiring any manual adjustment. The pronounced frame design coupled with the adjustable lumbar support fine tunes the perfect posture.

The sharp lines with the progressive seat profile offers a strong under thigh support add sophistication to any workplace.