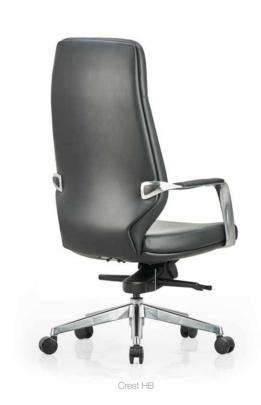

#### Designed for leadership

Pinnacle uses a unique independent bi-panel back frame which can be individually calibrated to get the perfect seating posture and ensure that the spine of every user is well supported.

The seat edge controls are easy to use with a toggle control thatoptimizes the

seat depth, seat height and the angle of recline. The range is available with Leather and Mesh trims with optional features such as a retractable leg support and adjustable head restraint.

Pinnacle Mesh MB (EHS-HAM)

Pinnacle Leather (EHS-HAL)