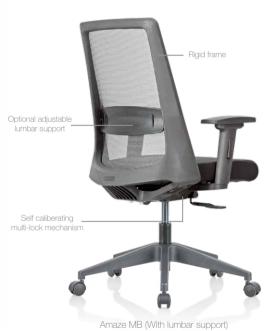

#### Designed for style

Amaze, the chair to tune your productivity to its maximum potential. The design incorporates a self-calibrating mechanism that adapts to the users' body weight to offer the optimum resistance without requiring any manual adjustment. The pronounced frame design coupled with the adjustable lumbar support fine tunes the perfect posture.

The sharp lines with the progressive seat profile offers a strong under thigh support add sophistication to any workplace.

Adjustable Lumbar Support