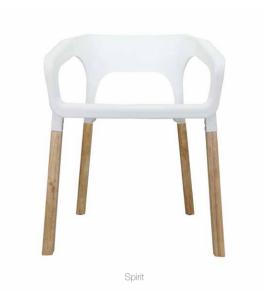

The robust Tang, The vibrant Leaf, The minimilistic Spirit chair and The Genius chairs are the models that create our most sought after Café seating. They are stackable, washable if there were any spills, readily available to arrange and use. Available in a assortment of colours.