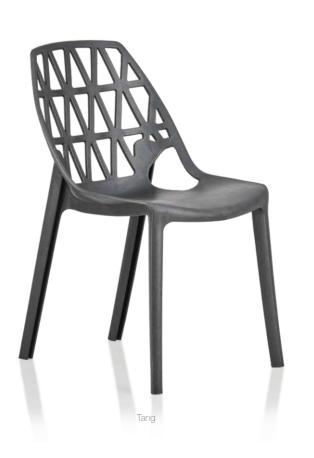

The robust Tang, The vibrant Leaf, The minimilistic Spirit chair and The Genius chairs are the models that create our most sought after Café seating. They are stackable, washable if there were any spills, readily available to arrange and use. Available in a assortment of colours.