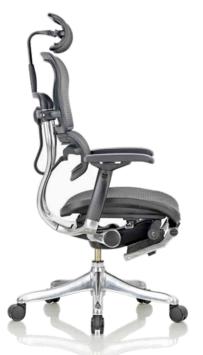

#### Designed to respond

Liberate re-imagines the way the chair should respond adapting to every movement of the user. The chair is built on a unique twin frame concept which incorporates the revolutionary "DynaFlex" mechanism to constantly provide a dynamic movement to the lower lumbar with an intelligent feedback to the user.

The 3D motion synchronizes perfectly with your back in all positions of reclinewhich most of the modern collaborative workspaces demand

Liberate HB Cushioned Leatherette with Aluminium Base

Liberate MB

#### The **DynaFlex** System

This unique system is designed to offer unprecedented flexibility and freedom to the user, putting items on either side within easy reach. It also features a special flex lumbar support that synchronises perfectly with your back in all positions of recline. While in the upright, locked position, DynaFlex provides a comfortable cushioning that stimulates the spine and abdominal muscles to promote a healthy posture and back.

DynaFlex delivers comfort for long hours at the upright 90° position typically suited for computer use. It does so by unconsciously exercising the user's upper body consistently through the day, thereby discreetly and effectively promoting healthy seating and improved work efficiency