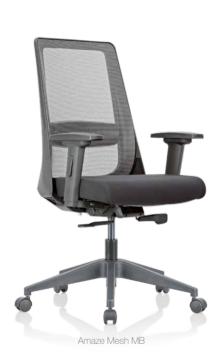

#### Designed for style

Amaze, the chair to tune your productivity to its maximum potential. The design incorporates a self-calibrating mechanism that adapts to the users' body weight to offer the optimum resistance without requiring any manual adjustment. The pronounced frame design coupled with the adjustable lumbar support fine tunes the perfect posture.

The sharp lines with the progressive seat profile offers a strong under thigh support add sophistication to any workplace.