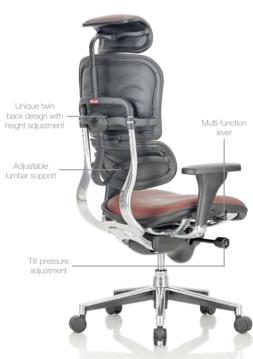

#### Designed for leadership

Pinnacle uses a unique independent bi-panel back frame which can be individually calibrated to get the perfect seating posture and ensure that the spine of every user is well supported.

The seat edge controls are easy to use with a toggle control thatoptimizes the

seat depth, seat height and the angle of recline. The range is available with Leather and Mesh trims with optional features such as a retractable leg support and adjustable head restraint.

Pinnacle Mesh MB (EHS-HAM)

Pinnacle Leather (EHS-HAL)