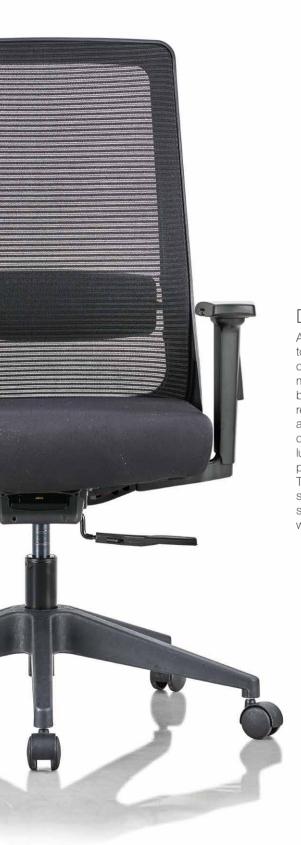

#### Designed for style

Amaze, the chair to tune your productivity to its maximum potential. The design incorporates a self-calibrating mechanism that adapts to the users' body weight to offer the optimum resistance without requiring any manual adjustment. The pronounced frame design coupled with the adjustable lumbar support fine tunes the perfect posture.

The sharp lines with the progressive seat profile offers a strong under thigh support add sophistication to any workplace.