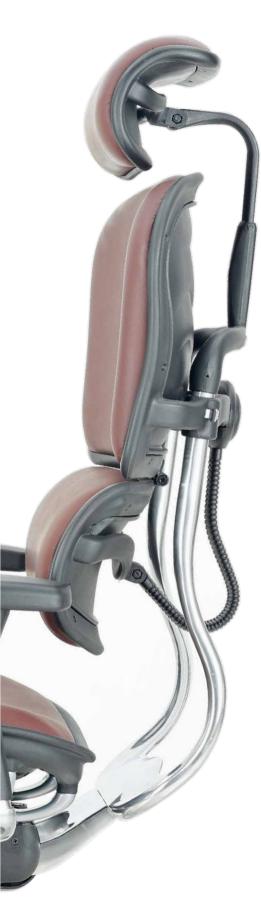

#### The **DynaFlex** System

This unique system is designed to offer unprecedented flexibility and freedom to the user, putting items on either side within easy reach. It also features a special flex lumbar support that synchronises perfectly with your back in all positions of recline. While in the upright, locked position, DynaFlex provides a comfortable cushioning that stimulates the spine and abdominal muscles to promote a healthy posture and back.

DynaFlex delivers comfort for long hours at the upright 90° position typically suited for computer use. It does so by unconsciously exercising the user's upper body consistently through the day, thereby discreetly and effectively promoting healthy seating and improved work efficiency