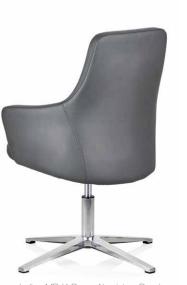

#### Designed for poise

A casual take on minimalist perfection. A BALANCED ACT. A generous seat perched boldly atop strong and sleek base lends Indigo a confident, clean look. An all-round comfortable, solid spot to sit. Indigo is designed for comfort, connection and contemplation. It offers a sophisticated aesthetic for lounge and conference seating, with a range of options to choose from.

Indigo MB (Aluminium Base) Contact Leather

Indigo HB (Chrome Base) Leatherette

Indigo HB (Aluminium Base) Contact Leather

Indigo MB (4 Prong Aluminium Base)

Clara Aluminium

Proven quality and durability, superior comfort, and timeless design. Click offers simplicity and support in a busy office environment. Finished with leatherette or fabric, Click has a well cushioned ergonomic back, a smart, professional look and all the features needed to work comfortably.