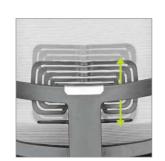

#### The **DynaFlex** System

This unique system is designed to offer unprecedented flexibility and freedom to the user, putting items on either side within easy reach. It also features a special flex lumbar support that synchronises perfectly with your back in all positions of recline. While in the upright, locked position, DynaFlex provides a comfortable cushioning that stimulates the spine and abdominal muscles to promote a healthy posture and back.

DynaFlex delivers comfort for long hours at the upright 90° position typically suited for computer use. It does so by unconsciously exercising the user's upper body consistently through the day, thereby discreetly and effectively promoting healthy seating and improved work efficiency