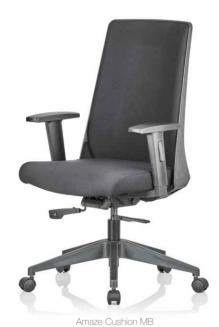

#### Designed for style

Amaze, the chair to tune your productivity to its maximum potential. The design incorporates a self-calibrating mechanism that adapts to the users' body weight to offer the optimum resistance without requiring any manual adjustment. The pronounced frame design coupled with the adjustable lumbar support fine tunes the perfect posture.

The sharp lines with the progressive seat profile offers a strong under thigh support add sophistication to any workplace.