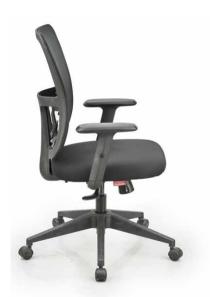

#### Designed to support

Helix ,the task chair with a slim silhouette profile and a contoured back frame offers a superior support with an adjustable lumbar pad to provide the perfect ergonomic posture. With its innovative design, intuitive controls and a palette of color options on the frame and the upholstery, the Helix sets a new benchmark for a task chair. Helix is crafted for the way we work today.

Grey

Back Mesh Colour Options