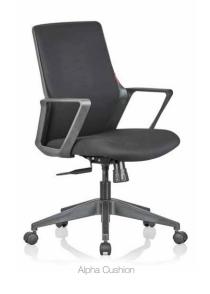

#### Designed for harmony

Allwork is a highly adaptable task chair wellcrafted for the demands of today's workplace. The simple aesthetics with the contoured back equipped with the vertical adjustable lumbar mechanism offers superior ergonomics. Allwork is created for the way we work today, a versatile, dependable task chair to make every day work a breeze.