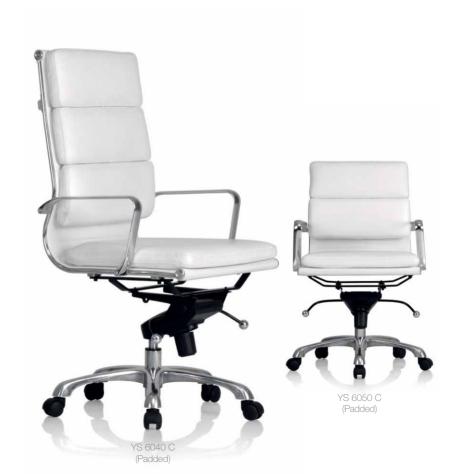

## Designed for innovate collaboration

Body touch leather back and seat of these chairs are made to add a sleek design to your office and a premium feel for its users. To add to the level of comfort, the chrome arms have leather finish on them. Besides being an innovative design coupled with high quality material, the chairs are ergonomically sound and supportive. The gas lift for height adjustability, the central tilt multi lock mechanism, chrome base fitted with smooth 60mm castors make this chair efficient and dynamic.

Adjustable Lumbar Support