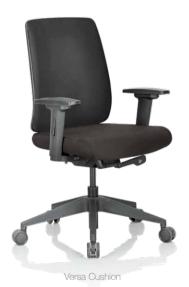

#### Designed for versatility

The smart task chair with its versatile design and simple to use controls makes this everyday chair the most sought-after product delivering great performance at an exceptional value.

An in built lumbar support and options of a self calibrate mechanism that evenly distributes your weight in response to your movement making it a people friendly choice for today's demanding workforce.