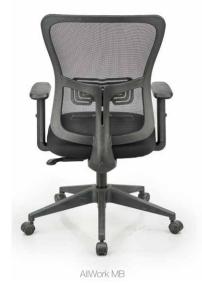

#### Designed for harmony

Allwork is a highly adaptable task chair wellcrafted for the demands of today's workplace. The simple aesthetics with the contoured back equipped with the vertical adjustable lumbar mechanism offers superior ergonomics. Allwork is created for the way we work today, a versatile, dependable task chair to make every day work a breeze.