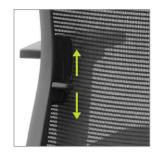

and dynamic.





Adjustable Lumbar Support

#### Designed for versatility

The smart task chair with its versatile design and simple to use controls makes this everyday chair the most sought-after product delivering great performance at an exceptional value.

An in built lumbar support and options of a self calibrate mechanism that evenly distributes your weight in response to your movement making it a people friendly choice for today's demanding workforce.

#### Designed to adapt

Opus is equipped with an Asynchronous Lumbar Control Mechanism which perfectly fine tunes the lumbar support to give each user an astounding level of comfort. The self calibrate mechanism ensures optimal resistance is provided on the back recline angle for the perfect Ergonomic solution for prolonged hours of



Asynchronous Adjustable Lumbar Support





















#### Designed for harmony

Allwork is a highly adaptable task chair wellcrafted for the demands of today's workplace. The simple aesthetics with the contoured back equipped with the vertical adjustable lumbar mechanism offers superior ergonomics. Allwork is created for the way we work today, a versatile, dependable task chair to make every day work a breeze.



and innovative elements, Back and a fully upholstered Alpha infuses movement perimeter that offers soft, into a traditionally static uninterrupted comfort when upholstered chair. The moving among postures. performance you need - Sitting in an Alpha allows you the upholstered comfort to experience a Deep Dwell you love. The mesh back for a sense of refuge at a delivers res