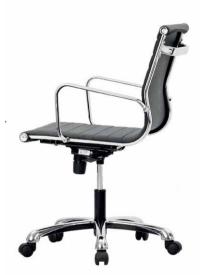

## Designed for innovate collaboration

Body touch leather back and seat of these chairs are made to add a sleek design to your office and a premium feel for its users. To add to the level of comfort, the chrome arms have leather finish on them. Besides being an innovative design coupled with high quality material, the chairs are ergonomically sound and supportive. The gas lift for height adjustability, the central tilt multi lock mechanism, chrome base fitted with smooth 60mm castors make this chair efficient and dynamic.

Adjustable Lumbar Support