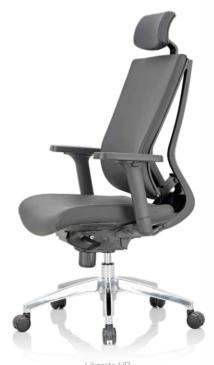

#### Designed to respond

Liberate re-imagines the way the chair should respond adapting to every movement of the user. The chair is built on a unique twin frame concept which incorporates the revolutionary "DynaFlex" mechanism to constantly provide a dynamic movement to the lower lumbar with an intelligent feedback to the user.

The 3D motion synchronizes perfectly with your back in all positions of reclinewhich most of the modern collaborative workspaces demand

Liberate HB Cushioned Leatherette with Aluminium Base

Liberate MB