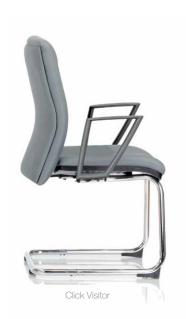

Contact Project Visitor 4- Legs with Castor

Contact Project Visitor- Sledge Base

Contact Project HB with Lumbar Support

The chair has a timeless quality about it that enhances any contemporary office space. The Stitched PU leather cover is simply attached to the profile sections and stretched over the steel frame giving the user a snug fit. Features tilt mechanism and tension control and pneumatic height adjustment with a steel base and castors. The chairs are also available in sledge base models for visitors