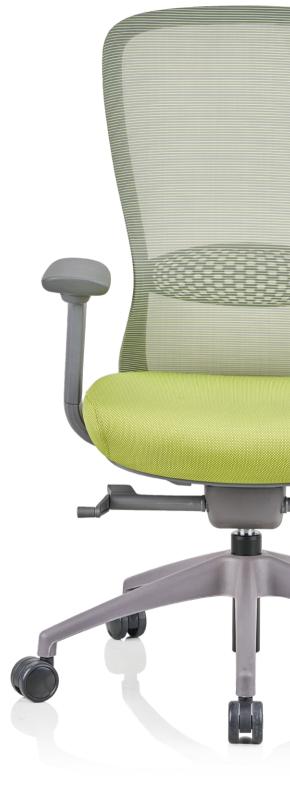

#### Designed to support

Helix ,the task chair with a slim silhouette profile and a contoured back frame offers a superior support with an adjustable lumbar pad to provide the perfect ergonomic posture. With its innovative design, intuitive controls and a palette of color options on the frame and the upholstery, the Helix sets a new benchmark for a task chair. Helix is crafted for the way we work today.

Grey

Back Mesh Colour Options