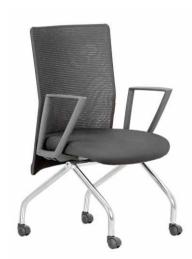

#### Designed to support

Helix ,the task chair with a slim silhouette profile and a contoured back frame offers a superior support with an adjustable lumbar pad to provide the perfect ergonomic posture. With its innovative design, intuitive controls and a palette of color options on the frame and the upholstery, the Helix sets a new benchmark for a task chair. Helix is crafted for the way we work today.

Grey

Back Mesh Colour Options