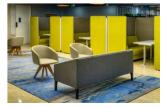

S0201 HB (Leatherette)

S0202 LB (Leatherette)

S0203-Visitor (Leatherette)

Costa Aluminium

Regina

Designed for comfort

Different areas in an office serve a different purpose. In the modern office space plans there are in-between spaces where people might relax, unwind, have a casual chat or prepare for a meeting. This is where our collection of soft seating comes in. This collection consists of upholstered furniture with soft cushions to facilitate comfortable seating and an informal and positive work atmosphere.

#### Designed for poise

A casual take on minimalist perfection. A BALANCED ACT. A generous seat perched boldly atop strong and sleek base lends Indigo a confident, clean look. An all-round comfortable, solid spot to sit. Indigo is designed for comfort, connection and contemplation. It offers a sophisticated aesthetic for lounge and conference seating, with a range of options to choose from.