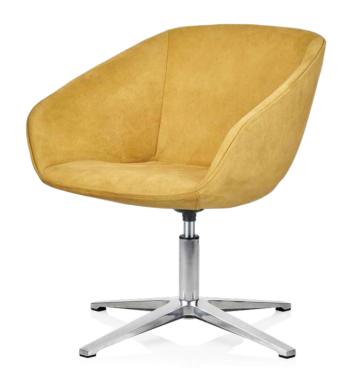

#### Designed for poise

A casual take on minimalist perfection. A BALANCED ACT. A generous seat perched boldly atop strong and sleek base lends Indigo a confident, clean look. An all-round comfortable, solid spot to sit. Indigo is designed for comfort, connection and contemplation. It offers a sophisticated aesthetic for lounge and conference seating, with a range of options to choose from.

Indigo MB (Aluminium Base) Contact Leather

Indigo HB (Chrome Base) Leatherette

Indigo HB (Aluminium Base) Contact Leather

Indigo MB (4 Prong Aluminium Base)

Clara Aluminium

Proven quality and durability, superior comfort, and timeless design. Click offers simplicity and support in a busy office environment. Finished with leatherette or fabric, Click has a well cushioned ergonomic back, a smart, professional look and all the features needed to work comfortably.