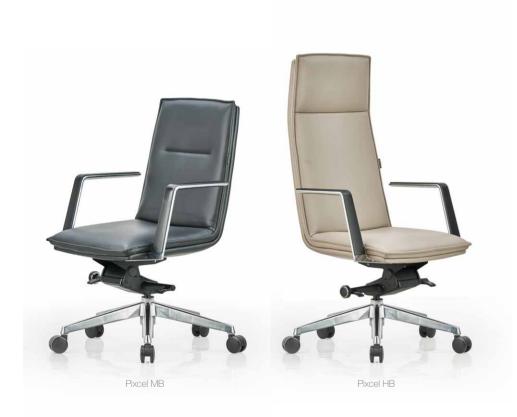

#### Designed for leadership

Pinnacle uses a unique independent bi-panel back frame which can be individually calibrated to get the perfect seating posture and ensure that the spine of every user is well supported.

The seat edge controls are easy to use with a toggle control thatoptimizes the

seat depth, seat height and the angle of recline. The range is available with Leather and Mesh trims with optional features such as a retractable leg support and adjustable head restraint.

Pinnacle Mesh MB (EHS-HAM)

Pinnacle Leather (EHS-HAL)