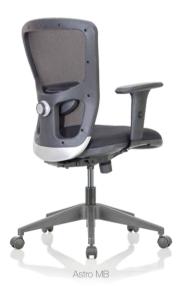

### Designed for efficiency

With its mesh back, adjustable head-rest and seat height adjustment options, Anatom can be customised to compliment a user's specific support requirements. A pleasantly curved back provides ergonomic support well suited for a high efficiency task chair.