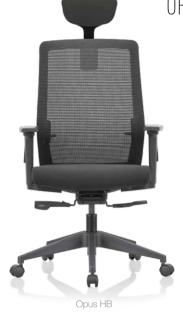

#### Designed to adapt

Opus is equipped with an Asynchronous Lumbar Control Mechanism which perfectly fine tunes the lumbar support to give each user an astounding level of comfort. The self calibrate mechanism ensures optimal resistance is provided on the back recline angle for the perfect Ergonomic solution for prolonged hours of

Asynchronous Adjustable Lumbar Support