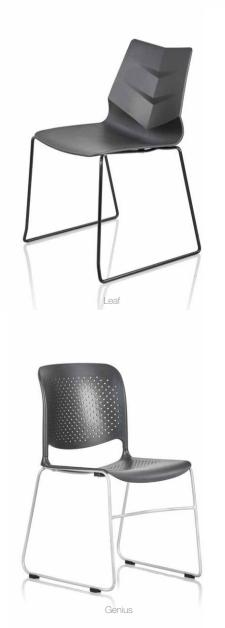

The robust Tang, The vibrant Leaf, The minimilistic Spirit chair and The Genius chairs are the models that create our most sought after Café seating. They are stackable, washable if there were any spills, readily available to arrange and use. Available in a assortment of colours.