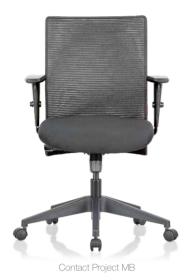

#### Designed to endure

This is an iconic chair in the Indian furniture industry.

Originally designed by the company's founder nearly three decades ago this chair embodies a classic look with functional features such as synchronized mechanism and now has been upgraded with ergonomic features such as an integrated lumbar support and height adjustable armrests to keep pace with a more demanding workplace of today.

Contact Project HB with Lumbar Support

The chair has a timeless quality about it that enhances any contemporary office space. The Stitched PU leather cover is simply attached to the profile sections and stretched over the steel frame giving the user a snug fit. Features tilt mechanism and tension control and pneumatic height adjustment with a steel base and castors. The chairs are also available in sledge base models for visitors