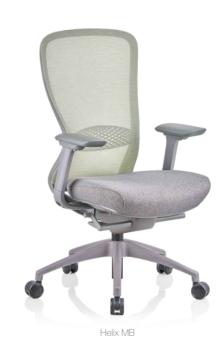

#### Designed to support

Helix ,the task chair with a slim silhouette profile and a contoured back frame offers a superior support with an adjustable lumbar pad to provide the perfect ergonomic posture. With its innovative design, intuitive controls and a palette of color options on the frame and the upholstery, the Helix sets a new benchmark for a task chair. Helix is crafted for the way we work today.

Grey

Back Mesh Colour Options