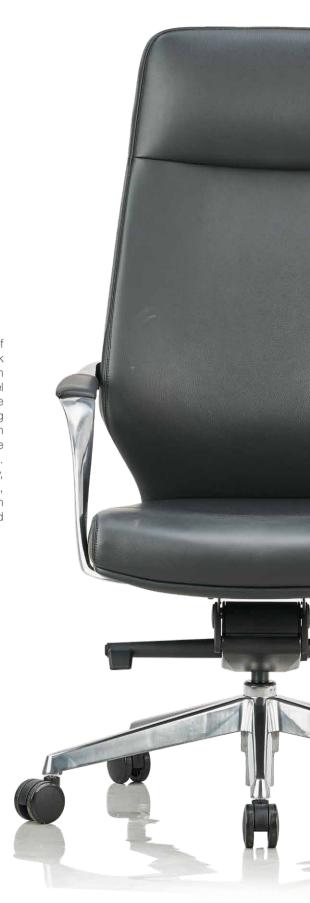

#### Designed to respond

Liberate re-imagines the way the chair should respond adapting to every movement of the user. The chair is built on a unique twin frame concept which incorporates the revolutionary "DynaFlex" mechanism to constantly provide a dynamic movement to the lower lumbar with an intelligent feedback to the user.

The 3D motion synchronizes perfectly with your back in all positions of reclinewhich most of the modern collaborative workspaces demand

Liberate HB Cushioned Leatherette with Aluminium Base

Liberate MB