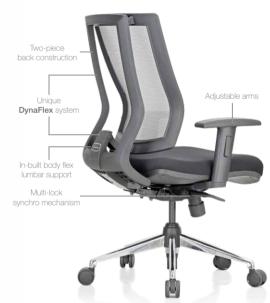

#### Designed to respond

Liberate re-imagines the way the chair should respond adapting to every movement of the user. The chair is built on a unique twin frame concept which incorporates the revolutionary "DynaFlex" mechanism to constantly provide a dynamic movement to the lower lumbar with an intelligent feedback to the user.

#### The **DynaFlex** System

This unique system is designed to offer unprecedented flexibility and freedom to the user, putting items on either side within easy reach. It also features a special flex lumbar support that synchronises perfectly with your back in all positions of recline. While in the upright, locked position, DynaFlex provides a comfortable cushioning that stimulates the spine and abdominal muscles to promote a healthy posture and back.

DynaFlex delivers comfort for long hours at the upright 90° position typically suited for computer use. It does so by unconsciously exercising the user's upper body consistently through the day, thereby discreetly and effectively promoting healthy seating and improved work efficiency