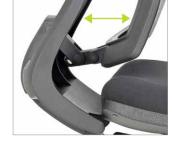

#### Designed for leadership

Pinnacle uses a unique independent bi-panel back frame which can be individually calibrated to get the perfect seating posture and ensure that the spine of every user is well supported.

The seat edge controls are easy to use with a toggle control thatoptimizes the

seat depth, seat height and the angle of recline. The range is available with Leather and Mesh trims with optional features such as a retractable leg support and adjustable head restraint.