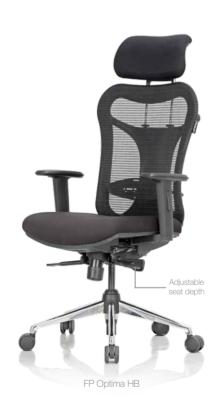

#### Designed for you

Optima Mesh exhibits seating that offers unparalleled levels of comfort and support. Its Biomorphic mesh design aids in superior heat dissipation and ventilation throughout the day and adapts to every contour of the user's body. The lightweight and contemporary design communicates the chair's functionality and adaptability. The intuitive controls for the Lumbar depth and height are tailored to fit the needs of every user. Also available with a conventional foam upholstered seat trim in options of a mid and a high back variant with a flexible head restraint.