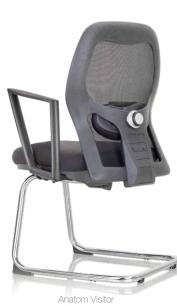

### Designed for efficiency

With its mesh back, adjustable head-rest and seat height adjustment options, Anatom can be customised to compliment a user's specific support requirements. A pleasantly curved back provides ergonomic support well suited for a high efficiency task chair.