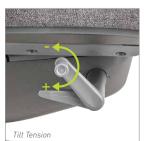

#### Designed to support

Helix ,the task chair with a slim silhouette profile and a contoured back frame offers a superior support with an adjustable lumbar pad to provide the perfect ergonomic posture. With its innovative design, intuitive controls and a palette of color options on the frame and the upholstery, the Helix sets a new benchmark for a task chair. Helix is crafted for the way we work today.