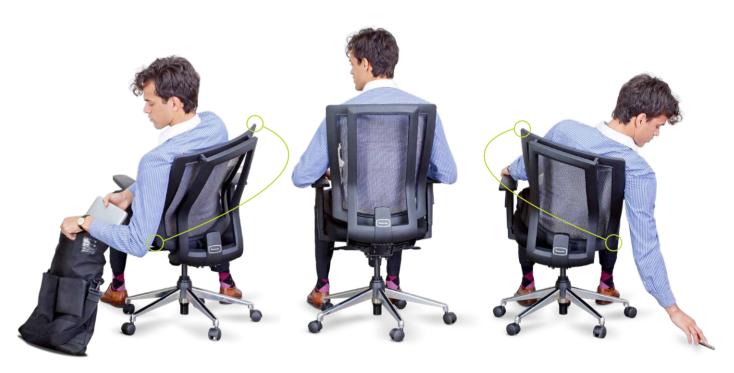

#### Designed to support

Helix ,the task chair with a slim silhouette profile and a contoured back frame offers a superior support with an adjustable lumbar pad to provide the perfect ergonomic posture. With its innovative design, intuitive controls and a palette of color options on the frame and the upholstery, the Helix sets a new benchmark for a task chair. Helix is crafted for the way we work today.

#### Designed to respond

Liberate re-imagines the way the chair should respond adapting to every movement of the user. The chair is built on a unique twin frame concept which incorporates the revolutionary "DynaFlex" mechanism to constantly provide a dynamic movement to the lower lumbar with an intelligent feedback to the user.