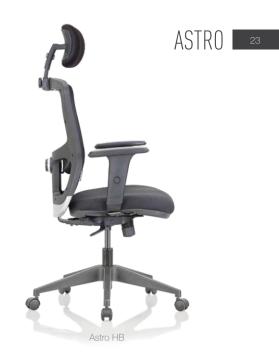

A classic work chair with emphasis on comfort and function, Astro defines the curve as a functional characteristic. Simple, easy to use adjustments encourage dynamic seating. The chair is a brilliant integration of performance with design at exceptional value.