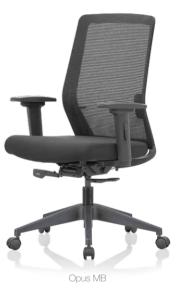

#### Designed to adapt

Opus is equipped with an Asynchronous Lumbar Control Mechanism which perfectly fine tunes the lumbar support to give each user an astounding level of comfort. The self calibrate mechanism ensures optimal resistance is provided on the back recline angle for the perfect Ergonomic solution for prolonged hours of

Asynchronous Adjustable Lumbar Support