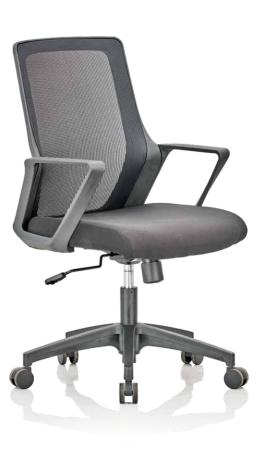

#### Designed for versatility

The smart task chair with its versatile design and simple to use controls makes this everyday chair the most sought-after product delivering great performance at an exceptional value.

An in built lumbar support and options of a self calibrate mechanism that evenly distributes your weight in response to your movement making it a people friendly choice for today's demanding workforce.