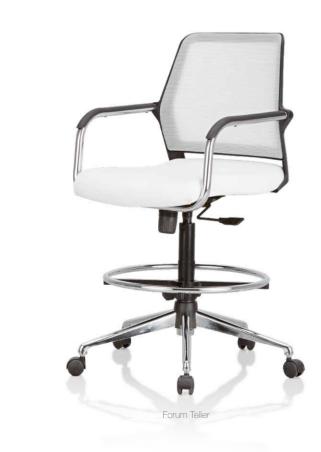

#### Designed to adapt

Opus is equipped with an Asynchronous Lumbar Control Mechanism which perfectly fine tunes the lumbar support to give each user an astounding level of comfort. The self calibrate mechanism ensures optimal resistance is provided on the back recline angle for the perfect Ergonomic solution for prolonged hours of