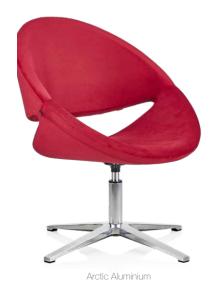

S0201 HB (Leatherette)

S0202 LB (Leatherette)

S0203-Visitor (Leatherette)

Costa Aluminium

Regina

Designed for comfort

Different areas in an office serve a different purpose. In the modern office space plans there are in-between spaces where people might relax, unwind, have a casual chat or prepare for a meeting. This is where our collection of soft seating comes in. This collection consists of upholstered furniture with soft cushions to facilitate comfortable seating and an informal and positive work atmosphere.