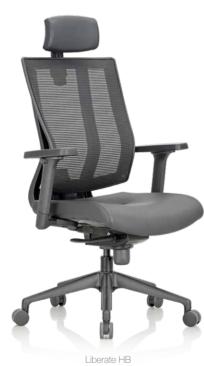

#### Designed to respond

Liberate re-imagines the way the chair should respond adapting to every movement of the user. The chair is built on a unique twin frame concept which incorporates the revolutionary "DynaFlex" mechanism to constantly provide a dynamic movement to the lower lumbar with an intelligent feedback to the user.

The 3D motion synchronizes perfectly with your back in all positions of reclinewhich most of the modern collaborative workspaces demand

Liberate HB Cushioned Leatherette with Aluminium Base

Liberate MB