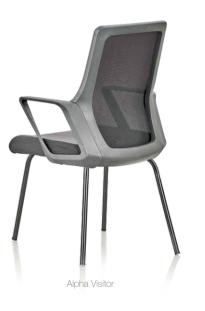

Contact Project Visitor 4- Legs with Castor

Contact Project Visitor- Sledge Base