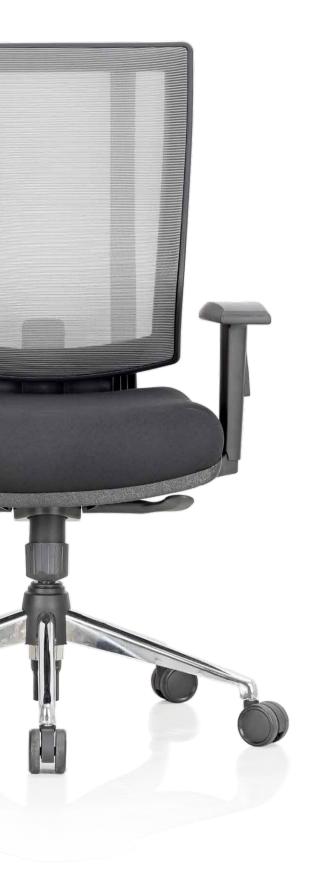

#### Designed to support

Helix ,the task chair with a slim silhouette profile and a contoured back frame offers a superior support with an adjustable lumbar pad to provide the perfect ergonomic posture. With its innovative design, intuitive controls and a palette of color options on the frame and the upholstery, the Helix sets a new benchmark for a task chair. Helix is crafted for the way we work today.