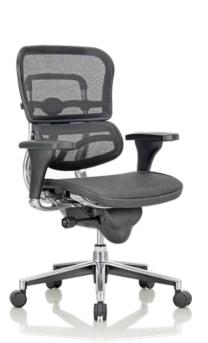

#### Designed to support

Helix ,the task chair with a slim silhouette profile and a contoured back frame offers a superior support with an adjustable lumbar pad to provide the perfect ergonomic posture. With its innovative design, intuitive controls and a palette of color options on the frame and the upholstery, the Helix sets a new benchmark for a task chair. Helix is crafted for the way we work today.

Grey

Back Mesh Colour Options