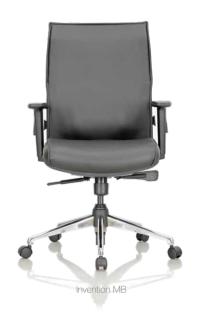

With its simple, executive aesthetic, Invention is a stylish option for conference and board rooms. A chair of pronounced lines that frame a smooth leatherette back leading down to a chrome

Invention visitor