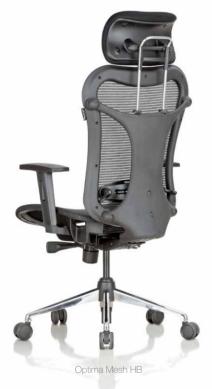

#### Designed for you

Optima Mesh exhibits seating that offers unparalleled levels of comfort and support. Its Biomorphic mesh design aids in superior heat dissipation and ventilation throughout the day and adapts to every contour of the user's body. The lightweight and contemporary design communicates the chair's functionality and adaptability. The intuitive controls for the Lumbar depth and height are tailored to fit the needs of every user. Also available with a conventional foam upholstered seat trim in options of a mid and a high back variant with a flexible head restraint.