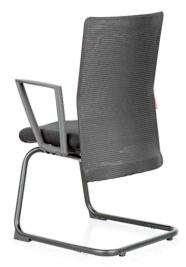

#### Designed to respond

Liberate re-imagines the way the chair should respond adapting to every movement of the user. The chair is built on a unique twin frame concept which incorporates the revolutionary "DynaFlex" mechanism to constantly provide a dynamic movement to the lower lumbar with an intelligent feedback to the user.

The 3D motion synchronizes perfectly with your back in all positions of reclinewhich most of the modern collaborative workspaces demand

Liberate HB Cushioned Leatherette with Aluminium Base

Liberate MB

#### The **DynaFlex** System

This unique system is designed to offer unprecedented flexibility and freedom to the user, putting items on either side within easy reach. It also features a special flex lumbar support that synchronises perfectly with your back in all positions of recline. While in the upright, locked position, DynaFlex provides a comfortable cushioning that stimulates the spine and abdominal muscles to promote a healthy posture and back.

DynaFlex delivers comfort for long hours at the upright 90° position typically suited for computer use. It does so by unconsciously exercising the user's upper body consistently through the day, thereby discreetly and effectively promoting healthy seating and improved work efficiency