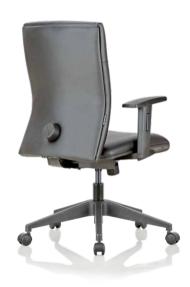

Indigo MB (Aluminium Base) Contact Leather

Indigo HB (Chrome Base) Leatherette

Indigo HB (Aluminium Base) Contact Leather

Indigo MB (4 Prong Aluminium Base)

Clara Aluminium

Proven quality and durability, superior comfort, and timeless design. Click offers simplicity and support in a busy office environment. Finished with leatherette or fabric, Click has a well cushioned ergonomic back, a smart, professional look and all the features needed to work comfortably.