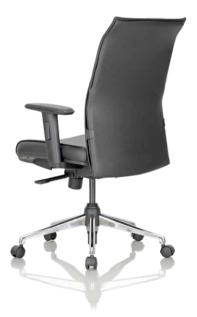

#### Designed to support

Helix ,the task chair with a slim silhouette profile and a contoured back frame offers a superior support with an adjustable lumbar pad to provide the perfect ergonomic posture. With its innovative design, intuitive controls and a palette of color options on the frame and the upholstery, the Helix sets a new benchmark for a task chair. Helix is crafted for the way we work today.