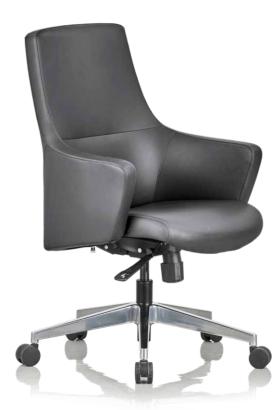

#### Designed for leadership

Pinnacle uses a unique independent bi-panel back frame which can be individually calibrated to get the perfect seating posture and ensure that the spine of every user is well supported.

The seat edge controls are easy to use with a toggle control thatoptimizes the

seat depth, seat height and the angle of recline. The range is available with Leather and Mesh trims with optional features such as a retractable leg support and adjustable head restraint.

Pinnacle Mesh MB (EHS-HAM)

Pinnacle Leather (EHS-HAL)