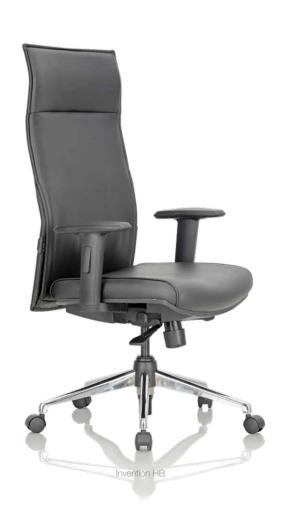

With its simple, executive aesthetic, Invention is a stylish option for conference and board rooms. A chair of pronounced lines that frame a smooth leatherette back leading down to a chrome

Invention visitor