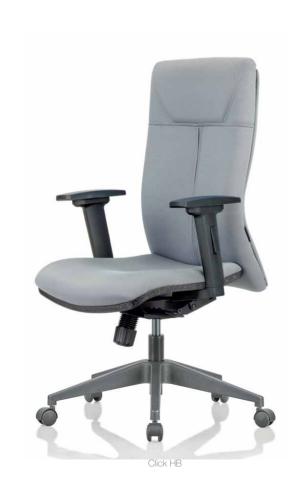

Indigo MB (Aluminium Base) Contact Leather

Indigo HB (Chrome Base) Leatherette

Indigo HB (Aluminium Base) Contact Leather

Indigo MB (4 Prong Aluminium Base)

Clara Aluminium

Proven quality and durability, superior comfort, and timeless design. Click offers simplicity and support in a busy office environment. Finished with leatherette or fabric, Click has a well cushioned ergonomic back, a smart, professional look and all the features needed to work comfortably.