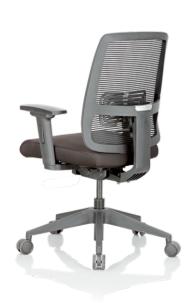

#### Designed for you

Optima Mesh exhibits seating that offers unparalleled levels of comfort and support. Its Biomorphic mesh design aids in superior heat dissipation and ventilation throughout the day and adapts to every contour of the user's body. The lightweight and contemporary design communicates the chair's functionality and adaptability. The intuitive controls for the Lumbar depth and height are tailored to fit the needs of every user. Also available with a conventional foam upholstered seat trim in options of a mid and a high back variant with a flexible head restraint.