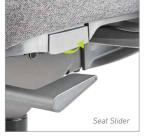

#### Designed to support

Helix ,the task chair with a slim silhouette profile and a contoured back frame offers a superior support with an adjustable lumbar pad to provide the perfect ergonomic posture. With its innovative design, intuitive controls and a palette of color options on the frame and the upholstery, the Helix sets a new benchmark for a task chair. Helix is crafted for the way we work today.