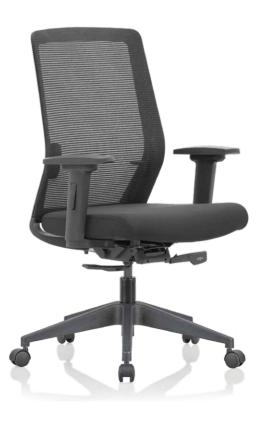

#### Designed to adapt

Opus is equipped with an Asynchronous Lumbar Control Mechanism which perfectly fine tunes the lumbar support to give each user an astounding level of comfort. The self calibrate mechanism ensures optimal resistance is provided on the back recline angle for the perfect Ergonomic solution for prolonged hours of

Asynchronous Adjustable Lumbar Support