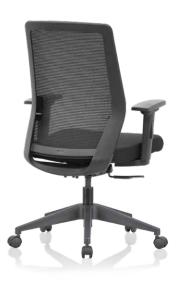

#### Designed to adapt

Opus is equipped with an Asynchronous Lumbar Control Mechanism which perfectly fine tunes the lumbar support to give each user an astounding level of comfort. The self calibrate mechanism ensures optimal resistance is provided on the back recline angle for the perfect Ergonomic solution for prolonged hours of

Asynchronous Adjustable Lumbar Support