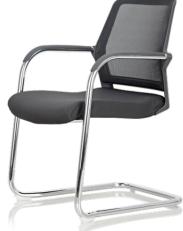

Contact Project Visitor 4- Legs with Castor

Contact Project Visitor- Sledge Base

Contact Project HB with Lumbar Support

The chair has a timeless quality about it that enhances any contemporary office space. The Stitched PU leather cover is simply attached to the profile sections and stretched over the steel frame giving the user a snug fit. Features tilt mechanism and tension control and pneumatic height adjustment with a steel base and castors. The chairs are also available in sledge base models for visitors