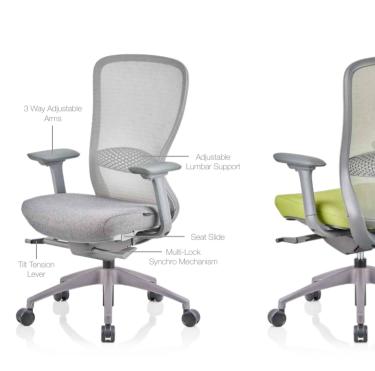

#### Designed to support

Helix ,the task chair with a slim silhouette profile and a contoured back frame offers a superior support with an adjustable lumbar pad to provide the perfect ergonomic posture. With its innovative design, intuitive controls and a palette of color options on the frame and the upholstery, the Helix sets a new benchmark for a task chair. Helix is crafted for the way we work today.

Grey

Back Mesh Colour Options