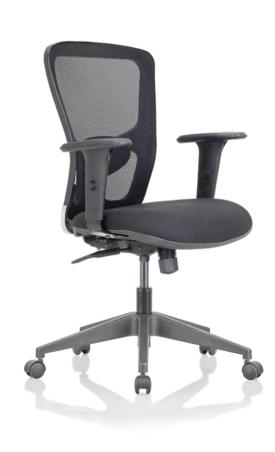

#### Designed for versatility

The smart task chair with its versatile design and simple to use controls makes this everyday chair the most sought-after product delivering great performance at an exceptional value.

An in built lumbar support and options of a self calibrate mechanism that evenly distributes your weight in response to your movement making it a people friendly choice for today's demanding workforce.