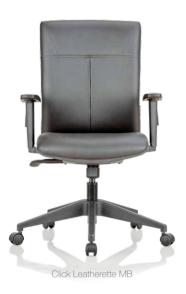

Indigo MB (Aluminium Base) Contact Leather

Indigo HB (Chrome Base) Leatherette

Indigo HB (Aluminium Base) Contact Leather

Indigo MB (4 Prong Aluminium Base)

Clara Aluminium

Proven quality and durability, superior comfort, and timeless design. Click offers simplicity and support in a busy office environment. Finished with leatherette or fabric, Click has a well cushioned ergonomic back, a smart, professional look and all the features needed to work comfortably.