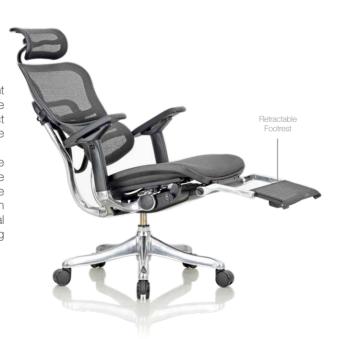

#### Designed to respond

Liberate re-imagines the way the chair should respond adapting to every movement of the user. The chair is built on a unique twin frame concept which incorporates the revolutionary "DynaFlex" mechanism to constantly provide a dynamic movement to the lower lumbar with an intelligent feedback to the user.

The 3D motion synchronizes perfectly with your back in all positions of reclinewhich most of the modern collaborative workspaces demand

Liberate HB Cushioned Leatherette with Aluminium Base

Liberate MB

#### The **DynaFlex** System

This unique system is designed to offer unprecedented flexibility and freedom to the user, putting items on either side within easy reach. It also features a special flex lumbar support that synchronises perfectly with your back in all positions of recline. While in the upright, locked position, DynaFlex provides a comfortable cushioning that stimulates the spine and abdominal muscles to promote a healthy posture and back.

DynaFlex delivers comfort for long hours at the upright 90° position typically suited for computer use. It does so by unconsciously exercising the user's upper body consistently through the day, thereby discreetly and effectively promoting healthy seating and improved work efficiency