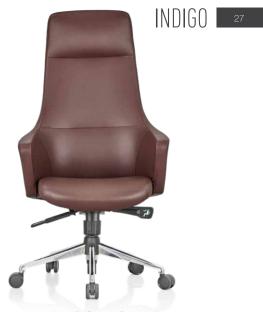

#### Designed for poise

A casual take on minimalist perfection. A BALANCED ACT. A generous seat perched boldly atop strong and sleek base lends Indigo a confident, clean look. An all-round comfortable, solid spot to sit. Indigo is designed for comfort, connection and contemplation. It offers a sophisticated aesthetic for lounge and conference seating, with a range of options to choose from.

Indigo MB (Aluminium Base) Contact Leather

Indigo HB (Chrome Base) Leatherette

Indigo HB (Aluminium Base) Contact Leather

Indigo MB (4 Prong Aluminium Base)

Clara Aluminium

Proven quality and durability, superior comfort, and timeless design. Click offers simplicity and support in a busy office environment. Finished with leatherette or fabric, Click has a well cushioned ergonomic back, a smart, professional look and all the features needed to work comfortably.