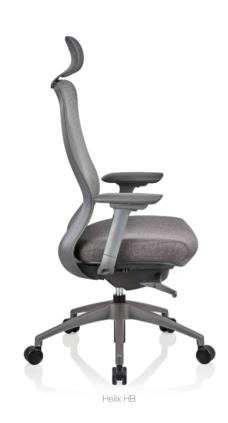

#### Designed to support

Helix ,the task chair with a slim silhouette profile and a contoured back frame offers a superior support with an adjustable lumbar pad to provide the perfect ergonomic posture. With its innovative design, intuitive controls and a palette of color options on the frame and the upholstery, the Helix sets a new benchmark for a task chair. Helix is crafted for the way we work today.

Grey

Back Mesh Colour Options