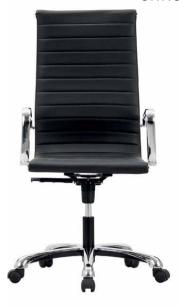

## Designed for innovate collaboration

Body touch leather back and seat of these chairs are made to add a sleek design to your office and a premium feel for its users. To add to the level of comfort, the chrome arms have leather finish on them. Besides being an innovative design coupled with high quality material, the chairs are ergonomically sound and supportive. The gas lift for height adjustability, the central tilt multi lock mechanism, chrome base fitted with smooth 60mm castors make this chair efficient and dynamic.

Adjustable Lumbar Support