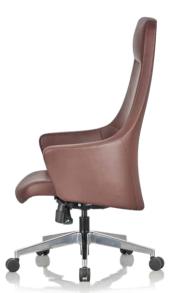

#### Designed for poise

A casual take on minimalist perfection. A BALANCED ACT. A generous seat perched boldly atop strong and sleek base lends Indigo a confident, clean look. An all-round comfortable, solid spot to sit. Indigo is designed for comfort, connection and contemplation. It offers a sophisticated aesthetic for lounge and conference seating, with a range of options to choose from.

Indigo MB (Aluminium Base) Contact Leather

Indigo HB (Chrome Base) Leatherette

Indigo HB (Aluminium Base) Contact Leather

Indigo MB (4 Prong Aluminium Base)

Clara Aluminium

Proven quality and durability, superior comfort, and timeless design. Click offers simplicity and support in a busy office environment. Finished with leatherette or fabric, Click has a well cushioned ergonomic back, a smart, professional look and all the features needed to work comfortably.