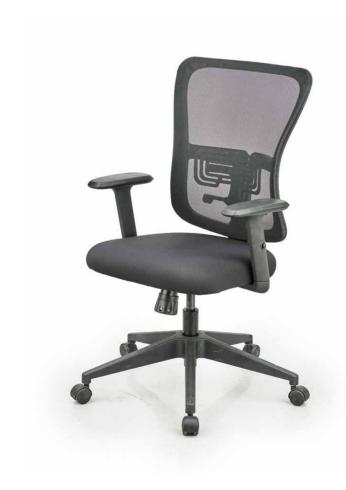

#### Designed for harmony

Allwork is a highly adaptable task chair wellcrafted for the demands of today's workplace. The simple aesthetics with the contoured back equipped with the vertical adjustable lumbar mechanism offers superior ergonomics. Allwork is created for the way we work today, a versatile, dependable task chair to make every day work a breeze.