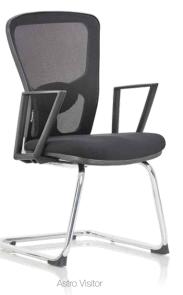

Contact Project Visitor 4- Legs with Castor

Contact Project Visitor- Sledge Base