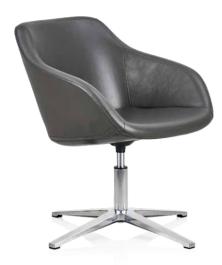

#### Designed for poise

A casual take on minimalist perfection. A BALANCED ACT. A generous seat perched boldly atop strong and sleek base lends Indigo a confident, clean look. An all-round comfortable, solid spot to sit. Indigo is designed for comfort, connection and contemplation. It offers a sophisticated aesthetic for lounge and conference seating, with a range of options to choose from.

Indigo MB (Aluminium Base) Contact Leather

Indigo HB (Chrome Base) Leatherette

Indigo HB (Aluminium Base) Contact Leather

Indigo MB (4 Prong Aluminium Base)

Clara Aluminium

Proven quality and durability, superior comfort, and timeless design. Click offers simplicity and support in a busy office environment. Finished with leatherette or fabric, Click has a well cushioned ergonomic back, a smart, professional look and all the features needed to work comfortably.