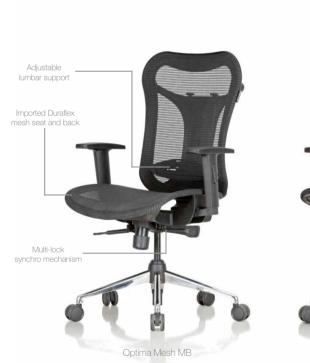

#### Designed for you

Optima Mesh exhibits seating that offers unparalleled levels of comfort and support. Its Biomorphic mesh design aids in superior heat dissipation and ventilation throughout the day and adapts to every contour of the user's body. The lightweight and contemporary design communicates the chair's functionality and adaptability. The intuitive controls for the Lumbar depth and height are tailored to fit the needs of every user. Also available with a conventional foam upholstered seat trim in options of a mid and a high back variant with a flexible head restraint.