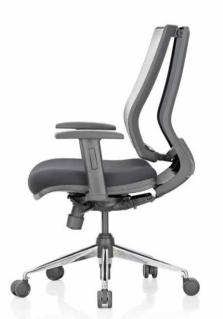

#### Designed to respond

Liberate re-imagines the way the chair should respond adapting to every movement of the user. The chair is built on a unique twin frame concept which incorporates the revolutionary "DynaFlex" mechanism to constantly provide a dynamic movement to the lower lumbar with an intelligent feedback to the user.

The 3D motion synchronizes perfectly with your back in all positions of reclinewhich most of the modern collaborative workspaces demand

Liberate HB Cushioned Leatherette with Aluminium Base

Liberate MB