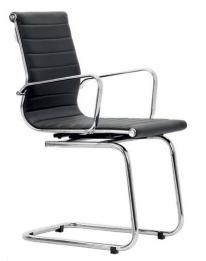

Contact Project Visitor 4- Legs with Castor

Contact Project Visitor- Sledge Base

Contact Project HB with Lumbar Support

The chair has a timeless quality about it that enhances any contemporary office space. The Stitched PU leather cover is simply attached to the profile sections and stretched over the steel frame giving the user a snug fit. Features tilt mechanism and tension control and pneumatic height adjustment with a steel base and castors. The chairs are also available in sledge base models for visitors