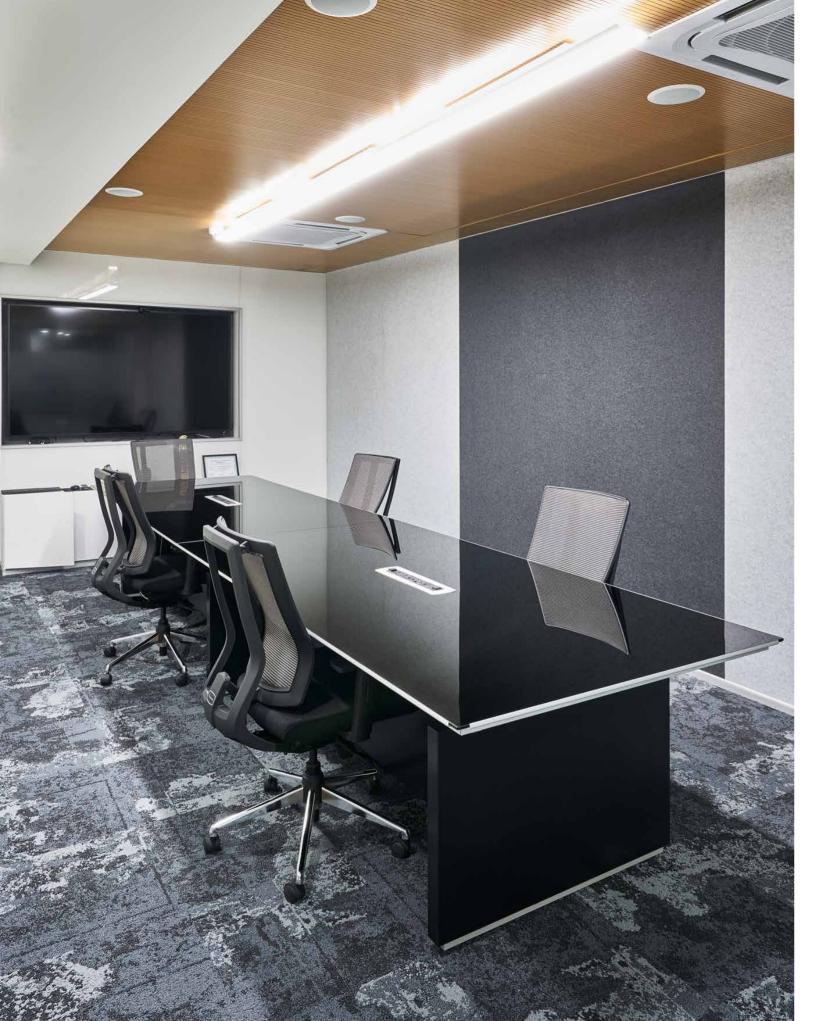

. With its innovative design, intuitive controls and a palette of color options on the frame and the upholstery, the Helix sets a new benchmark for a task chair. Helix is crafted for the way we work today.











Grey



Back Mesh Colour Options





#### Designed to respond

Liberate re-imagines the way the chair should respond adapting to every movement of the user. The chair is built on a unique twin frame concept which incorporates the revolutionary "DynaFlex" mechanism to constantly provide a dynamic movement to the lower lumbar with an intelligent feedback to the user.

The 3D motion synchronizes perfectly with your back in all positions of reclinewhich most of the modern collaborative workspaces demand





Liberate HB Cushioned Leatherette with Aluminium Base





Liberate MB



#### The **DynaFlex** System

This unique system is designed to offer unprecedented flexibility and freedom to the user, putting items on either side within easy reach. It also features a special flex lumbar support that synchronises perfectly with your back in all positions of recline. While in the upright, locked position, DynaFlex provides a comfortable cushioning that stimulates the spine and abdominal muscles to promote a healthy posture and back.



DynaFlex delivers comfort for long hours at the upright 90° position typically suited for computer use. It does so by unconsciously exercising the user's upper body consistently through the day, thereby discreetly and effectively promoting healthy seating and improved work efficiency





#### Designed for leadership

Pinnacle uses a un