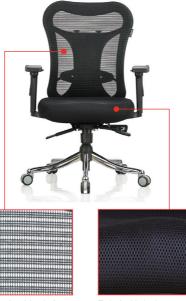

#### STEP 1 Fix Gas-Lift and Base

Du point Mesh for breathability

Fabric Upholstered Cushion Seat

Seat Height Adjustment Lever 3 Way Adjustable Arms

Adjustable & Flexible Headrest

Adjustable Lumbar Support

Seat Slide Lever

Recline Lock Lever

Register within 7 days after receiving the product to validate warranty

Scan the below QR code to register