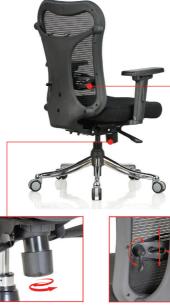

#### STEP 1 Fix Gas-Lift and Base

Du point Mesh for breathability

Fabric Upholstered Cushion Seat

Seat Height Adjustment Lever 3 Way Adjustable Arms

Adjustable & Flexible Headrest

Adjustable Lumbar Support

Seat Slide Lever

Recline Lock Lever

Register within 7 days after receiving the product to validate warranty

Scan the below QR code to register