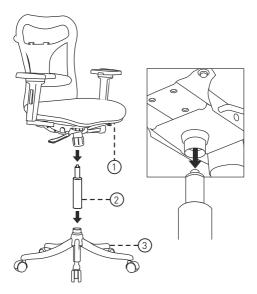

### PARTS

(1)Semi Assembled Chai (1x)

#### STEP 1 Fix Gas-Lift and Base

Du point Mesh for breathability

Fabric Upholstered Cushion Seat

Seat Height Adjustment Lever 3 Way Adjustable Arms

Adjustable & Flexible Headrest

Adjustable Lumbar Support