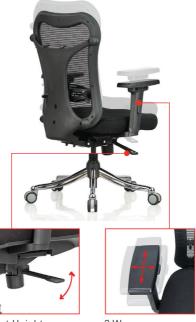

#### STEP 1 Fix Gas-Lift and Base

Du point Mesh for breathability

Fabric Upholstered Cushion Seat

Seat Height Adjustment Lever 3 Way Adjustable Arms

Adjustable & Flexible Headrest

Adjustable Lumbar Support

Seat Slide Lever

Recline Lock Lever

Register within 7 days after receiving the product to validate warranty

Scan the below QR code to register