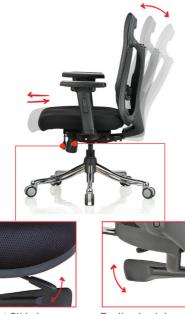

#### STEP 1 Fix Gas-Lift and Base

Du point Mesh for breathability

Fabric Upholstered Cushion Seat

Seat Height Adjustment Lever 3 Way Adjustable Arms

Adjustable & Flexible Headrest

Adjustable Lumbar Support

Seat Slide Lever

Recline Lock Lever

Register within 7 days after receiving the product to validate warranty

Scan the below QR code to register